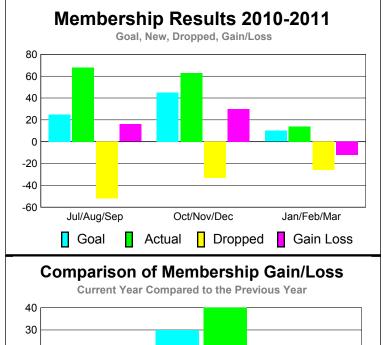

# Club Results 2010-2011 Goal, New, Dropped, Gain/Loss 1.2 0.8 0.4 0 -0.4 -0.8 -1.2 Jul/Aug/Sep Oct/Nov/Dec Jan/Feb/Mar Goal Actual Dropped Gain Loss

## YTD Status Quo Clubs 2010-2011

Status Quo Clubs Compared to Status Quo Members

6
4
2
0
-2
-4
-6

Jul/Aug/Sep Oct/Nov/Dec Jan/Feb/Mar

Status Quo Clubs Total Status Quo Members

| <u> MEMBERSHIP</u> |          |                |                   |             |             |  |  |  |
|--------------------|----------|----------------|-------------------|-------------|-------------|--|--|--|
|                    | <u>N</u> | <u> Aember</u> | <u>Membership</u> |             |             |  |  |  |
|                    |          | 201            | 2009-2010         |             |             |  |  |  |
|                    |          |                |                   |             |             |  |  |  |
|                    | Net      | Actual         | Actual            | Gain/       | Gain/       |  |  |  |
|                    | Memb     | New            | Dropped           | Loss of     | Loss of     |  |  |  |
| Month              | Goal     | <u>Memb</u>    | <u>Memb</u>       | <u>Memb</u> | <u>Memb</u> |  |  |  |
| Jul/Aug/Sep        | 25       | 68             | -52               | 16          | -1          |  |  |  |
| Oct/Nov/Dec        | 45       | 63             | -33               | 30          | 40          |  |  |  |
| Jan/Feb/Mar        | 10       | 14             | -26               | -12         | -12         |  |  |  |
| Totals             | 80       | 145            | -111              | 34          | 27          |  |  |  |