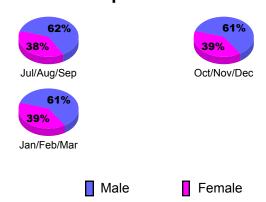

ctual         | Actual            | Gain/       | Gain/       |  |  |  |
|                    | Memb     | New            | Dropped           | Loss of     | Loss of     |  |  |  |
| Month              | Goal     | <u>Memb</u>    | <u>Memb</u>       | <u>Memb</u> | <u>Memb</u> |  |  |  |
| Jul/Aug/Sep        | 25       | 68             | -52               | 16          | -1          |  |  |  |
| Oct/Nov/Dec        | 45       | 63             | -33               | 30          | 40          |  |  |  |
| Jan/Feb/Mar        | 10       | 14             | -26               | -12         | -12         |  |  |  |
| Totals             | 80       | 145            | -111              | 34          | 27          |  |  |  |



# **Gender Comparison 2010-2011**

Oct/Nov/Dec

Jan/Feb/Mar

Previous Year