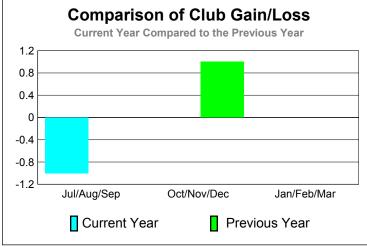

## 2010-2011 GMT Reports for District (or Undistricted) District LD 3

20 10

0

-10 -20

Jul/Aug/Sep

Current Year

GMT: Mr. Edisson Karnopp Location: BRAZIL GMT CA: 3

|             |                     | <u>Club</u><br><b>201</b>     | <u>Clubs</u><br>2009-2010         |                                  |                                  |
|-------------|---------------------|-------------------------------|-----------------------------------|----------------------------------|----------------------------------|
| Month       | New<br>Club<br>Goal | Actual<br>New<br><u>Clubs</u> | Actual<br>Dropped<br><u>Clubs</u> | Gain/<br>Loss of<br><u>Clubs</u> | Gain/<br>Loss of<br><u>Clubs</u> |
| Jul/Aug/Sep | 0                   | 0                             | -1                                | -1                               | 0                                |
| Oct/Nov/Dec | 1                   | 0                             | 0                                 | 0                                | 1                                |
| Jan/Feb/Mar | 0                   | 0                             | 0                                 | 0                                | 0                                |
| Totals      | 1                   | 0                             | <u>-1</u>                         | -1                               | 1                                |